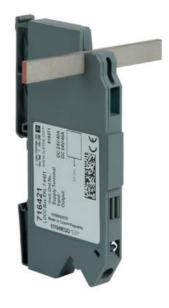

# **LOCC BOX ACCESSORIES**

716421

LOCC-Box Supply terminal with busbar breakout

- Power terminal block for Electronic fuse
- Power terminal for implementation
- Cover for copper rail 1m
- Minus terminal with 6 outputs